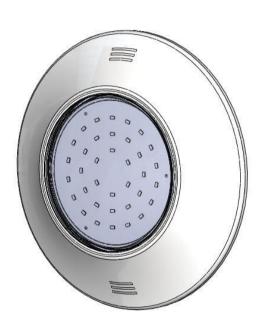

## Stingray flat underwater light.

The flat light is the best option for illuminating existing pools, quickly and conveniently adding light and life to your garden. Manufactured in polyamide and ABS, this light resists chemicals and temperature variations for years. It can be readily fitted to any existing pool, as it requires no niche for installation. The light is anchored directly to the wall with a reinforced plastic cross, anchor plugs and screws.

This ready to install light comes with 2.5m of cable and different options of LED plates, making it the best solution to start lighting up your pool.

**STINGRAY** underwater light has been designed for your eyes. Uses the highest quality material available. A smooth faceplate made in ABS and modern SMT plate to ensure the perfect fit to your swimming pool.

- SMT LED Chips on aluminum base.
- Five times more lumen than current UWL, 1500 lm VS 300 lm, with PC cover, white color.
- New designed shape and transparent cover.
- Use button to change color, eight color modes.
- A dual water proof seal kit is included.
- CE certificate.