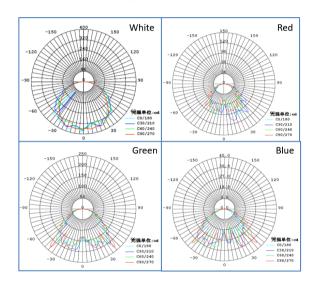

t LED RGB, IP68                                 | RGB: 220 / 460 / 80 |
| 08090704  | The control button for color led.                        |                     |

|        | Color               |
|--------|---------------------|
| Mode 1 | Color auto change * |
| Mode 2 | White               |
| Mode 3 | Blue                |
| Mode 4 | Green               |
| Mode 5 | Red                 |
| Mode 6 | Amber               |
| Mode 7 | Purple              |
| Mode 8 | Disco               |

- SMT LED Chips on aluminum base.
- Five times more lumen than current UWL, 1500 lm VS 300 lm, with PC cover, white color.
- New designed shape and transparent cover.
- Use button to change color, eight color modes.
- A dual water proof seal kit is included.
- CE certificate.

## **ISOLUX DIAGRAM**