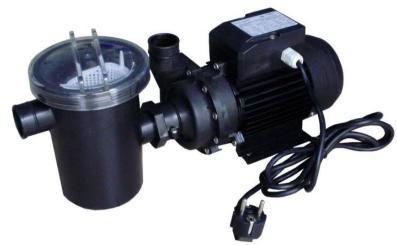

## Above ground pool pump, Reliable and Durable

**Fiji** is a high performance pump for above ground pools. It doesn't matter the pool type it always works delivering the requested flow and pressure.

They are built to be easy to operate including features like, see-through lid for easy inspection. Motor materials are rustproof, stainless steel motor shaft and sealed bearings that never need lubrication and last generation plastic materials are used for the housing.

Available from 0,18Hp up to 0,3Hp. They are provided with single phase motors.

A pre-filter has been added to prevent the entry of any foreign bodies which could cause damage to the hydraulic parts of the pump.

**Fiji** is quiet due to its hydraulic design providing comfort when using your aboveground pool.

All the material have been selected with a unique target that is make **Fiji** Reliable and Durable.

Every **Fiji** pump is performance and pressure tested prior to shipment to ensure superior quality.

(\*) Plug is not included in the product