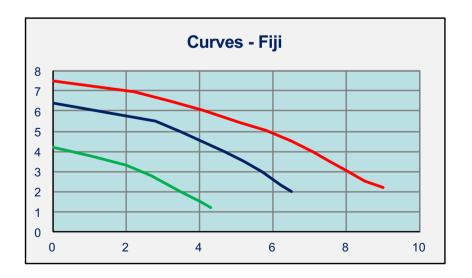

These pumps are "GS" certified.

| MODEL           | CODE     | HP   | H<br>m.w.c. | Flow<br>m3/h |
|-----------------|----------|------|-------------|--------------|
| SINGLE<br>PHASE | 04010601 | 0,18 | 2,50        | 3            |
|                 | 04010602 | 0,24 | 4,50        | 4            |
|                 | 04010603 | 0,30 | 5,00        | 6            |