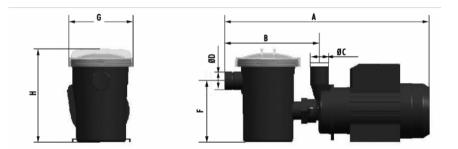

## **Specifications & Logistics**

| MODEL  | CODE     | Ll m | Α    | В   | BC | BD | E   | F   | G   | Н   |
|--------|----------|------|------|-----|----|----|-----|-----|-----|-----|
| WODEL  | CODE     | Нр   | (mm) |     |    |    |     |     |     |     |
| FIJI 3 | 04010601 | 0,18 | 416  | 200 | 38 | 38 | 125 | 134 | 137 | 190 |
| FIJI 4 | 04010602 | 0,24 | 416  | 200 | 38 | 38 | 125 | 134 | 137 | 190 |
| FIJI 6 | 04010603 | 0,30 | 416  | 200 | 38 | 38 | 125 | 134 | 137 | 190 |