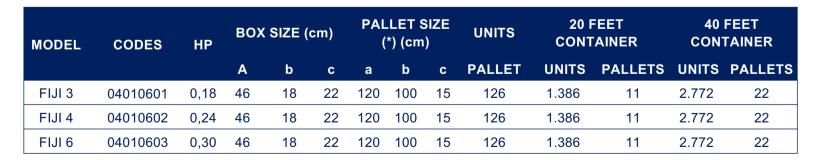

## **Specifications & Logistics**

| MODEL  | CODE     | Ll m | Α    | В   | BC | BD | E   | F   | G   | Н   |
|--------|----------|------|------|-----|----|----|-----|-----|-----|-----|
| WODEL  | CODE     | Нр   | (mm) |     |    |    |     |     |     |     |
| FIJI 3 | 04010601 | 0,18 | 416  | 200 | 38 | 38 | 125 | 134 | 137 | 190 |
| FIJI 4 | 04010602 | 0,24 | 416  | 200 | 38 | 38 | 125 | 134 | 137 | 190 |
| FIJI 6 | 04010603 | 0,30 | 416  | 200 | 38 | 38 | 125 | 134 | 137 | 190 |